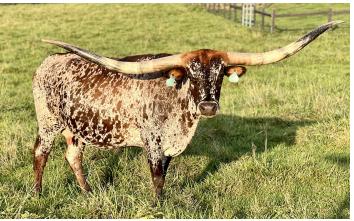

## **G&L PAINTED FEATHER**

Date of Birth: **Registration 1: Registration 2:** Breeder: **Owner:** 

**Total Horn:** 

TTT:

07/07/2014 CI292500 287410 LANA HIGHTOWER James Presley Longhorns

Courtesy of James Presley Longhorns

She has got to be one of the most beautiful longhorns of the breed. We never get tired of looking at her. And to be a medium-framed cow she always raises a thick calf with great confirmation. She is currently bred to Span Pro for a spring 2025 calf.