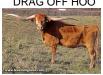

## **Show Me Off**

Date of Birth: 04/26/2024 Registration 1: 295010

Breeder: Dickinson Cattle Company Owner: James Presley Longhorns

We loved the first time we saw her! This Dickinson-bred heifer has all the things we desire in a potential elite foundation cow. Her dam Drag Off Hoo has almost 90" of lateral-twisting horn, and her sire Showman is a gorgeous white and black speckled masterpiece. We can't wait to show her off!

31.0000 on 05/07/2025 TTT:

SHOWMAN 184/0

Show Me Off

DRAG OFF HOO

Courtesy of James Presley Longhorns

**SPOKESMAN** 

NON STOP

SHY HAND