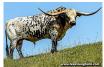

## **Show Me Off**

Date of Birth: 04/26/2024 Registration 1: 295010

Breeder: Dickinson Cattle Company Owner: James Presley Longhorns

We loved the first time we saw her! This Dickinson-bred heifer has all the things we desire in a potential elite foundation cow. Her dam Drag Off Hoo has almost 90" of lateral-twisting horn, and her sire Showman is a gorgeous white and black speckled masterpiece. We can't wait to show her off!