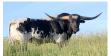

## **Show Me Off**

Date of Birth: 04/26/2024 Registration 1: 295010

Breeder: Dickinson Cattle Company Owner: James Presley Longhorns

We loved the first time we saw her! This Dickinson-bred heifer has all the things we desire in a potential elite foundation cow. Her dam Drag Off Hoo has almost 90" of lateral-twisting horn, and her sire Showman is a gorgeous white and black speckled masterpiece. We can't wait to show her off!