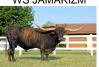

## **Show Me Off**

Date of Birth: 04/26/2024 Registration 1: 295010

Breeder: Dickinson Cattle Company Owner: James Presley Longhorns

We loved the first time we saw her! This Dickinson-bred heifer has all the things we desire in a potential elite foundation cow. Her dam Drag Off Hoo has almost 90" of lateral-twisting horn, and her sire Showman is a gorgeous white and black speckled masterpiece. We can't wait to show her off!

31.0000 on 05/07/2025 TTT:

SHOWMAN 184/0

Show Me Off

DRAG OFF HOO

Courtesy of James Presley Longhorns

**SPOKESMAN** 

NON STOP

SHY HAND