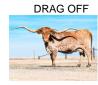

## **Show Me Off**

Date of Birth: 04/26/2024 Registration 1: 295010

Breeder: Dickinson Cattle Company Owner: James Presley Longhorns

We loved the first time we saw her! This Dickinson-bred heifer has all the things we desire in a potential elite foundation cow. Her dam Drag Off Hoo has almost 90" of lateral-twisting horn, and her sire Showman is a gorgeous white and black speckled masterpiece. We can't wait to show her off!

31.0000 on 05/07/2025 TTT:

SHOWMAN 184/0

Show Me Off

DRAG OFF HOO

Courtesy of James Presley Longhorns

**SPOKESMAN** 

NON STOP

SHY HAND