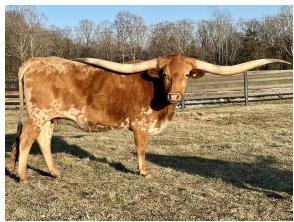

## JUST BET BCB

JUST BET BCB

Date of Birth: 10/25/2019 Registration 1: CI325536\*

Breeder: Brent & Cindy Bolen Owner: James Darryl Presley

This Justify daughter is one of our most elite cows. She is currently bred to Span Pro for a spring 2025 calf.

Courtesy of James Presley Longhorns

**Total Horn:** 101.1875 on 09/28/2024 TTT: 99.7500 on 05/08/2025 Weight: 1035.0000 on 10/08/2023

Composite: 198.4375 on 09/28/2024

JUSTIFY

SURE BET BCB

Horseshoe J Justifiable